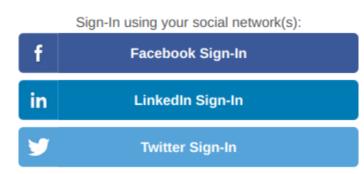

## Sign-In

- 1. Fill-in your username password:
- All asterisk \* are required entries
- Optionally, you can use the social network links to sign-in as long as it was integrated on your profile when registering.

### Sign-In

| f                                          | Facebook Sign-In                                               |
|--------------------------------------------|----------------------------------------------------------------|
| in                                         | LinkedIn Sign-In                                               |
| y                                          | Twitter Sign-In                                                |
|                                            |                                                                |
|                                            |                                                                |
|                                            | Sign in as Master Michael Angelo G<br>masteragcaoili@gmail.com |
|                                            |                                                                |
| Email                                      | Address*                                                       |
|                                            | oragoacili@vahaa.com                                           |
| mast                                       | eragcaoili@yahoo.com                                           |
| Valid                                      | 24/50                                                          |
| Valid<br>Passi                             | 24/50<br>vord*                                                 |
| Valid<br>Passv                             | 24/50<br>word*                                                 |
| Valid<br>Passv<br>••••••<br>Valid<br>Note: | 24/50<br>vord*                                                 |