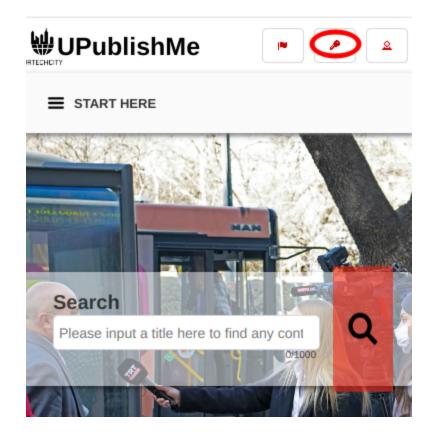

| UPublishMe S                                            | ign-In                                                                |
|---------------------------------------------------------|-----------------------------------------------------------------------|
| 1. Click the <b>Sign-In</b> button<br><u>a. Desktop</u> | on                                                                    |
| UPublishMe                                              | ► Language Sign-In & Register                                         |
|                                                         | START HERE                                                            |
| tle here to find any content                            | Welcome To<br>UPUBLISHING<br>Write an Article, Blog or Anything to Ex |