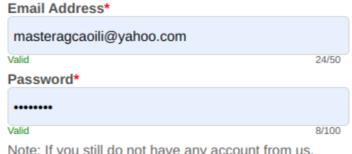

### b. Mobile Devices

- 2. Fill-in your username password:
  - All asterisk \* are required entries
  - Optionally, you can use the social network links to sign-in as long as it was integrated on your profile when registering.

- Once you click 'Ok', you will be signed-in if your email address and password is correct