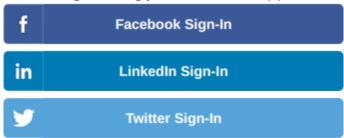

### b. Mobile Devices

- 2. Fill-in your username password:
  - All asterisk \* are required entries
  - Optionally, you can use the social network links to sign-in as long as it was integrated on your profile when registering.

#### Sign-In using your social network(s):

Note: If you still do not have any account from us. Click the 'Register' button below

Register Change Password Ok