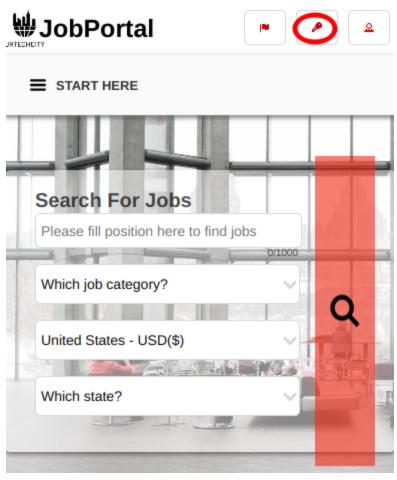

### b. Mobile Devices

- 2. Fill-in your username password:
  - All asterisk \* are required entries
  - Optionally, you can use the social network links to sign-in as long as it was integrated on your profile when registering.

#### b. Mobile Devices