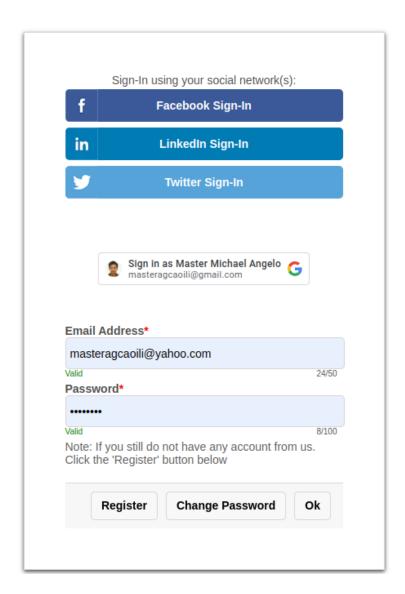

### b. Mobile Devices

- 2. Fill-in your username password:
  - All asterisk \* are required entries
  - Optionally, you can use the social network links to sign-in as long as it was integrated on your profile when registering.

- Once you click 'Ok', you will be signed-in if your email address and password is correct

#### Sign-In using your social network(s):

Note: If you still do not have any account from us. Click the 'Register' button below

Register Change Password Ok