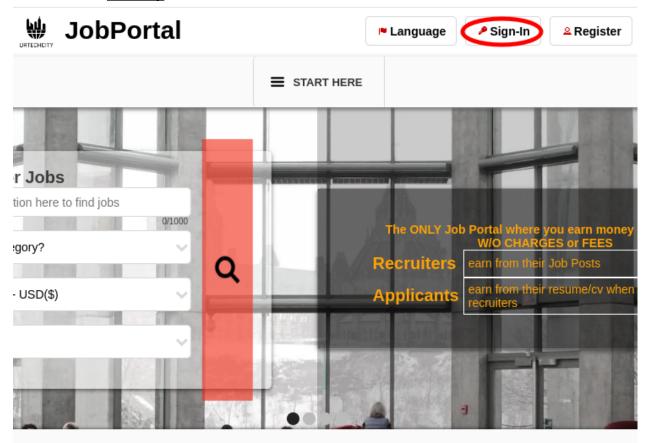

JobPortal Sign-In

- 1. Click the Sign-In button
  - a. Desktop

The Job Portal provides you a wide variety of jobs. You can find jobs that requires you to work on-site, remotely or

#### a. Desktop