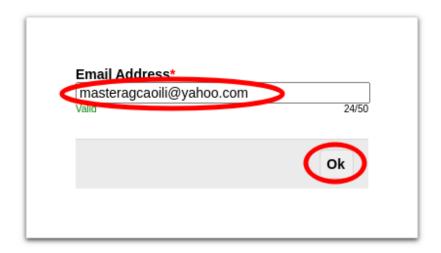

# Reset Password

- 1. Click the **Sign-In** button
  - a. Desktop



b. Mobile Devices



2. Click the Change Password button:

### a. Desktop

### Sign-In



### b. Mobile Devices

## Sign-In



3. Fill-in the existing email address that you used to Register before, then click the **OK** button. After that, you will receive an email (Also please check your **SPAM** folder), please open your email and then find the email sent to you:

#### a. Desktop

# **Change Password**



### b. Mobile Devices

# **Change Password**



- 4. Once you received and found the email, see the link sent to you:
  - a. Desktop

## **UrTechPOS**

## Reset Password

contactus@urtechcity.com <contactus@urtechcity.com> To: masteragcaoili@yahoo.com



Hi Master Michael Agcaoili,

You requested to reset your password for your urtechcity account.

Please click here to reset it.

Note: The User's guide on all the features and how to use the website and also shows how you can earn can be seen here.

For you to start earning on Google Adsense, you can click <u>here</u> to follow the steps

Regards, The UrTechCity IT Solutions Team

You can visit our company site  $\underline{\text{here}}$  If you want to stop receiving emails from us, please click  $\underline{\text{here}}$  to unsubscribe