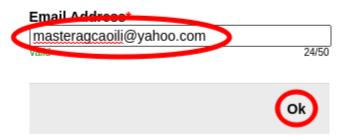

# Reset Password

- 1. Click the **Sign-In** button
  - a. Desktop



b. Mobile Devices



2. Click the Change Password button:

### a. Desktop

### Sign-In



### b. Mobile Devices

## Sign-In



3. Fill-in the existing email address that you used to Register before, then click the **OK** button. After that, you will receive an email (Also please check your **SPAM** folder), please open your email and then find the email sent to you:

#### a. Desktop

# **Change Password**



### b. Mobile Devices

# **Change Password**



- 4. Once you received and found the email, see the link sent to you:
  - a. Desktop

## **UrTechPOS**

## Reset Password

contactus@urtechcity.com <contactus@urtechcity.com> To: masteragcaoili@yahoo.com



Hi Master Michael Agcaoili,

You requested to reset your password for your urtechcity account.

Please click here to reset it.

Note: The User's guide on all the features and how to use the website and also shows how you can earn can be seen here.

For you to start earning on Google Adsense, you can click <u>here</u> to follow the steps

Regards, The UrTechCity IT Solutions Team

You can visit our company site  $\underline{\text{here}}$  If you want to stop receiving emails from us, please click  $\underline{\text{here}}$  to unsubscribe.

Follow us on:







#### b. Mobile Devices