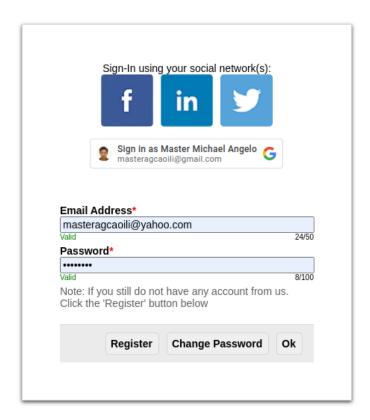

### Sign-In

## Sign-In

3. Fill-in the existing email address that you used to Register before, then click the **OK** button. After that, you will receive an email (Also please check your **SPAM** folder), please open your email and then find the email sent to you: