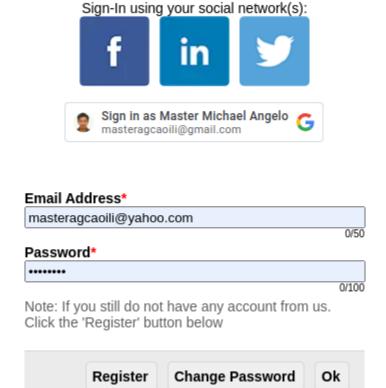

### b. Mobile Devices

## Sign-In

3. Fill-in the existing email address that you used to Register before, then click the **OK** button. After that, you will receive an email (Also please check your **SPAM** folder), please open your email and then find the email sent to you: