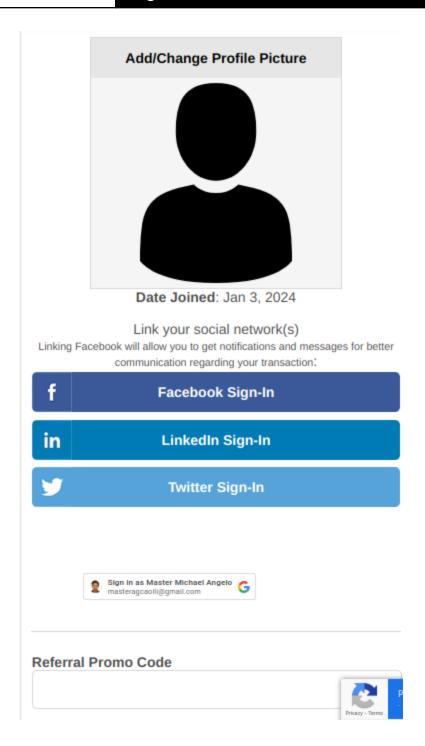

# Registration

|                | Add/Change Profile Picture |       | Date Joined: Jan 3, 2024<br>Link your social network(s)                                                                                                                        |
|----------------|----------------------------|-------|--------------------------------------------------------------------------------------------------------------------------------------------------------------------------------|
|                |                            |       | Linking Facebook will allow you to get notifications and messages for<br>better communication regarding your transaction:                                                      |
|                |                            |       | f Facebook Sign-In                                                                                                                                                             |
|                |                            |       | in LinkedIn Sign-In                                                                                                                                                            |
|                |                            |       | Twitter Sign-In                                                                                                                                                                |
|                |                            |       |                                                                                                                                                                                |
|                |                            |       | Sign in as Master Michael Angelo masteragcaoili@gmail.com                                                                                                                      |
| Referra        | al Promo Code              |       | Address*                                                                                                                                                                       |
| Nick N         | ame*                       | 0/40  | 0/200                                                                                                                                                                          |
|                |                            | 0/50  | -Gender*                                                                                                                                                                       |
| Full Na        | me*                        |       | Male Female                                                                                                                                                                    |
| Birth D        | ate*                       | 0/100 | -1.                                                                                                                                                                            |
| mm/dd/yyyy     |                            |       | Roles*                                                                                                                                                                         |
| Email Address* |                            |       | Admin Company Owner                                                                                                                                                            |
|                |                            | 0/50  | Agency/Recruiter                                                                                                                                                               |
| Countr         | -                          |       | Normal User Team Leader                                                                                                                                                        |
| United         | States - USD(\$)           |       |                                                                                                                                                                                |
|                |                            |       | Driver Operator/Marketer                                                                                                                                                       |
|                |                            |       | Reseller Loto Agent                                                                                                                                                            |
|                |                            |       | Note: One you click the Ok button. An email will be sent to you, so make sure you input a valid Email Address. If you cannot find it in your inbox, please try the spam folder |
|                |                            |       | Clear Ok                                                                                                                                                                       |

### a. Desktop