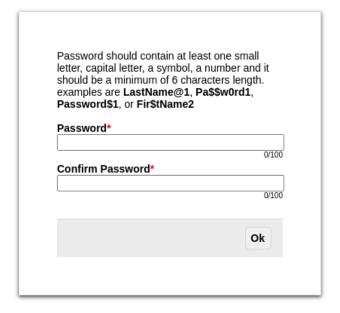

Follow us on:

1. You will need to set a password, the guide on what combination your password should be are seen in the page, then click the **Ok** button:

### **Change Password**

### **Change Password**

Password should contain at least one small letter, capital letter, a symbol, a number and it should be a minimum of 6 characters length. examples are LastName@1, Pa\$\$w0rd1, Password\$1, or Fir\$tName2