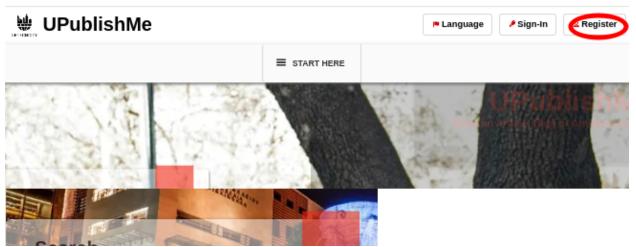

### Registration

- 1. Click the **Register** button
  - a. Desktop

b. Mobile Devices

- 2. Fill-in the entries and take note of the below:
  - All asterisk \* are required entries
  - Email address should be valid because an email will be sent for email validation
  - For Roles: Check 'Admin' and/or 'Normal User' to write contents
  - Use the social network links to integrate your account and for easier log-in.

#### a. Desktop