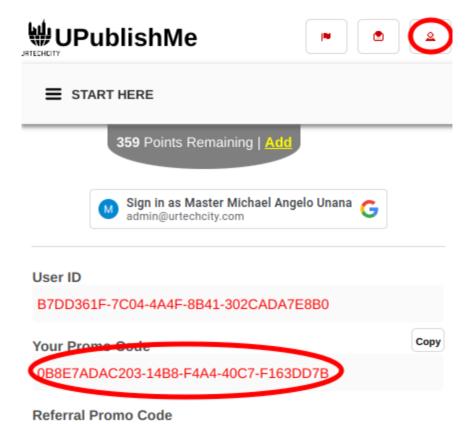

### **Payments**

- 1. Did you know that you can earn from us using the following options below? Either you use only one option or both it is ok.
  - Refer or market us to your friends and acquaintances and give them your referral promo code that is found below. Encourage them to use our products and once they register, tell them to put your Promo Code under their **Referral's Promo Code** when they register an account. Once they put your promo code on their account, you are automatically earning from the contents that were created by whom you referred. It is the commercial ads from a different business inside our website which pays us everyday, the more unique views of the contents were made by an individual, the more income the content will have. Every referral you get a portion of the income from them since you also have a banner from their contents automatically. Do not worry about the people who key in your Promo Code, you do not lessen what they earn, you are getting a portion from us, not from the one whom you refer.
  - Create your own content, share it to a lot of people and earn from the unique views, the more unique readers of your content, the more the income