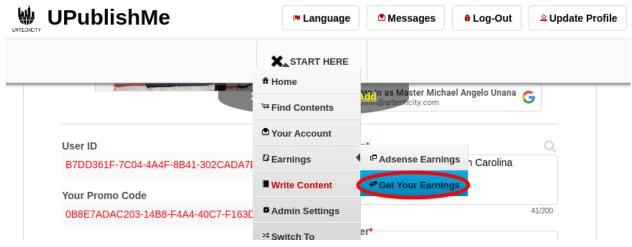

iter, create a lot of interesting content and share it to social networks in groups with a large number of members, the more the unique viewer, the more the income. Google Adsense knows and counts only for unique visitors. Sharing it on social networks, the more unique views you have on your content, the more the income. It is better to use our website since it is FREE, and especially **YOU EARN FROM USING OUR PRODUCT.** The payment information is used so that you can get the earnings from the contents that earned and for the referral earnings as well. This is not needed if you do not want to earn from our job portal. Below shows what are the information needed in order for us to know how to send your income:

#### 1. Click Payments:

#### a. Desktop

### **UPublishMe**

### **Payments**



#### b. Mobile Devices



- 2. Inside the Payment, you need to fill out how you can get your earnings:
- You can get your earnings through the bank by filling out the necessary information similar to how you fill up your information from the bank when you open your account. Otherwise, you can use others' bank accounts that need to be filled here as well. Incorrect information or not sync information can cause the fund transfer some problems so make sure everything is correct when filling in your bank details. The Other Bank Information is used to put other information that is needed for the bank transfer to be successful, such as SWIFT CODE (if needed), etc.Do take note that all bank fees and charges to do the transfer will be deducted from your earnings.

## UPublishMe

## **Payments**