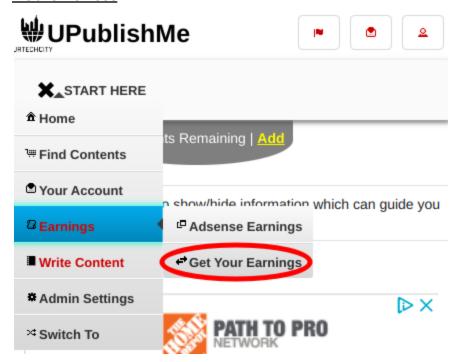

#### b. Mobile Devices

- 2. Inside the Payment, you need to fill out how you can get your earnings:
- You can get your earnings through the bank by filling out the necessary information similar to how you fill up your information from the bank when you open your account. Otherwise, you can use others' bank accounts that need to be filled here as well. Incorrect information or not sync information can cause the fund transfer some problems so make sure everything is correct when filling in your bank details. The Other Bank Information is used to put other information that is needed for the bank transfer to be successful, such as SWIFT CODE (if needed), etc.Do take note that all bank fees and charges to do the transfer will be deducted from your earnings.