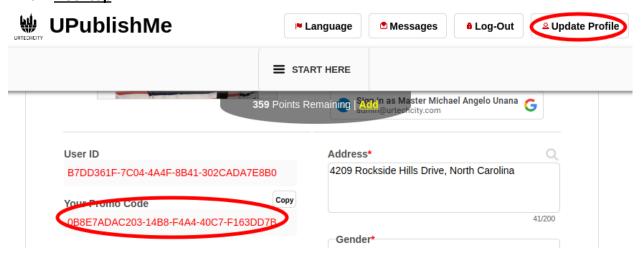

### **Payments**

- 1. Did you know that you can earn from us using the following options below? Either you use only one option or both it is ok.
  - Refer or market us to your friends and acquaintances and give them your referral promo code that is found below. Encourage them to use our products and once they register, tell them to put your Promo Code under their **Referral's Promo Code** when they register an account. Once they put your promo code on their account, you are automatically earning from the contents that were created by whom you referred. It is the commercial ads from a different business inside our website which pays us everyday, the more unique views of the contents were made by an individual, the more income the content will have. Every referral you get a portion of the income from them since you also have a banner from their contents automatically. Do not worry about the people who key in your Promo Code, you do not lessen what they earn, you are getting a portion from us, not from the one whom you refer.
  - Create your own content, share it to a lot of people and earn from the unique views, the more unique readers of your content, the more the income