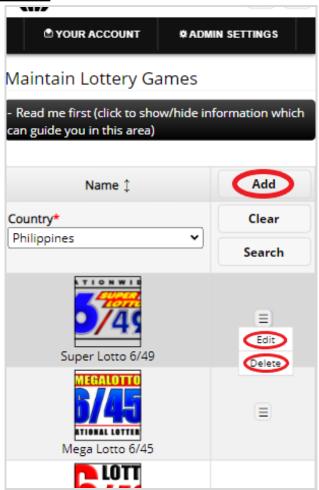

- 3. Creating a maintain lottery games is important. This makes sure that applicants know more information about your company. Please take note of the below:
  - Add button adds a maintain lottery games
  - Edit button updates/changes maintain lottery games
  - **Delete** button deletes existing maintain lottery games
  - a. Desktop

# Maintain Lottery Games

## Maintain Lottery Games

+ Read me first (click to show/hide information which can guide you in this area)