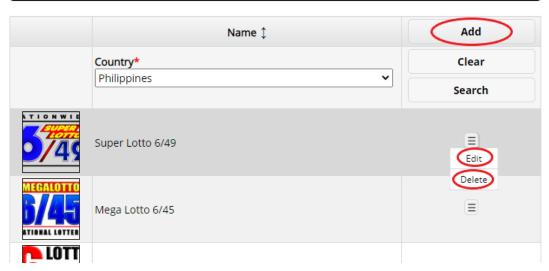

- 3. Creating a maintain lottery games is important. This makes sure that applicants know more information about your company. Please take note of the below:
  - Add button adds a maintain lottery games
  - Edit button updates/changes maintain lottery games
  - **Delete** button deletes existing maintain lottery games
  - a. Desktop

# a. Desktop