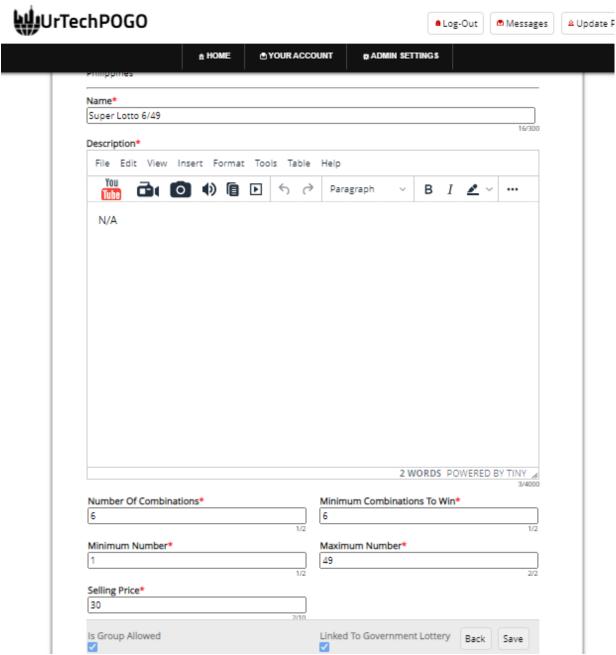

### b. Mobile Devices

- 4. Once you click the **Add** or **Edit** Button, it will take you to this page. Please take note of the below:
  - Attach some proof of legitimacy, since we also want to validate the company using our POGO
  - Fill-in all the entries then click the **Ok** button to save the changes made.