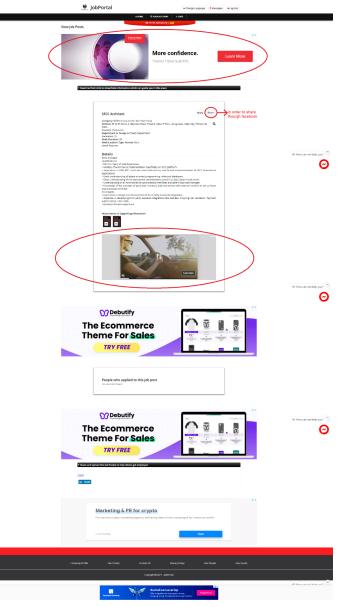

## UrTechCity - Job Portal How you earn from Google Adsense

We earn from Google Adsense through billboards, every job post has billboards. More unique applicants who can see your job posts generate an earning from Google Adsense. It depends on the range on how many unique applicants can see your job posts. More viewers means more income from Google. To generate more viewers, more shares in social media are needed which will help you, but you also need to do social media sharing. The large circles below are your billboards generated by Google. The share button encircled is how you share your job posts. Everytime you share, 1 point is added to your account. These points are deducted every time you make a job post on our site. We deduct 5 points for every job post. No worries on this deduction because you will be sharing your job posts daily to get more applicants.

## UrTechCity - Job Portal How you earn from Google Adsense

Google offers us advertisements on our website, which is similar to billboards you can see during your travel on the road or commercials in between your favorite TV shows. The encircled ones are similar. On every job post, we have 5 billboards, two of them are from your job posts as encircled. The advantage of this is, your agency or you are doing the same job or tasks but you are earning extra as well. It might be little for a while, but it can get bigger from time to time. Initially it can be bigger than an interest on your savings or it can be as large as 20k per month or more, but still, you are earning on the same job you are doing, which is recruiting and you will have a helping hand to market your vacancies. More viewers of your job posts means more income from google. You may want your applicants to apply using the website so that they can always view the website and all those billboards to be generated.