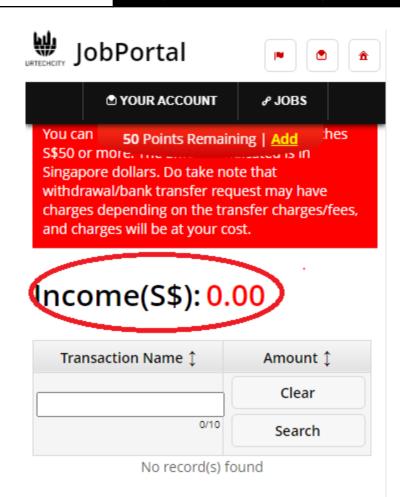

b. Mobile Devices

2. From time to time, you can see how much you earn from Google Adsense. You can see it from the below in Singapore dollar rate

c. <u>Desktop</u> JobPortal

## How you earn from Google Adsense

| JobPortal                  |                                                                                                         |                               | 🏴 Cha                           | ange Language  | ▲ Messages | log-Out |
|----------------------------|---------------------------------------------------------------------------------------------------------|-------------------------------|---------------------------------|----------------|------------|---------|
|                            | â HOME                                                                                                  | YOUR ACCOUNT                  | ∂ JOBS                          |                |            |         |
| Paypal Ema                 | il Address 5                                                                                            | 0 Points Remaining   <u>A</u> | dd                              |                |            |         |
|                            |                                                                                                         |                               |                                 |                | 0/50       |         |
|                            |                                                                                                         |                               |                                 | Sa             | ave        |         |
|                            |                                                                                                         |                               |                                 |                |            |         |
| ——                         |                                                                                                         |                               |                                 |                |            |         |
|                            |                                                                                                         |                               |                                 |                |            |         |
|                            | nly withdraw the amount if it re                                                                        |                               |                                 |                | re         |         |
| dollars. Do                | nly withdraw the amount if it re<br>b take note that withdrawal/bar<br>harges/fees, and charges will be | nk transfer request may       |                                 |                | re         |         |
| dollars. Do                | take note that withdrawal/bar                                                                           | nk transfer request may       |                                 |                | re         |         |
| dollars. Do<br>transfer ch | b take note that withdrawal/ban<br>narges/fees, and charges will be                                     | nk transfer request may       |                                 |                | re         |         |
| dollars. Do<br>transfer ch | take note that withdrawal/bar                                                                           | nk transfer request may       |                                 |                | re         |         |
| dollars. Do<br>transfer ch | b take note that withdrawal/ban<br>narges/fees, and charges will be                                     | nk transfer request may       | r have charges de               |                | re         |         |
| dollars. Do<br>transfer ch | b take note that withdrawal/ban<br>harges/fees, and charges will be<br>ne(S\$): 0.00                    | nk transfer request may       | r have charges de               | pending on the | re         |         |
| dollars. Do<br>transfer ch | b take note that withdrawal/ban<br>harges/fees, and charges will be<br>ne(S\$): 0.00                    | nk transfer request may       | r have charges de<br>Amo<br>Cle | pending on the | re         |         |