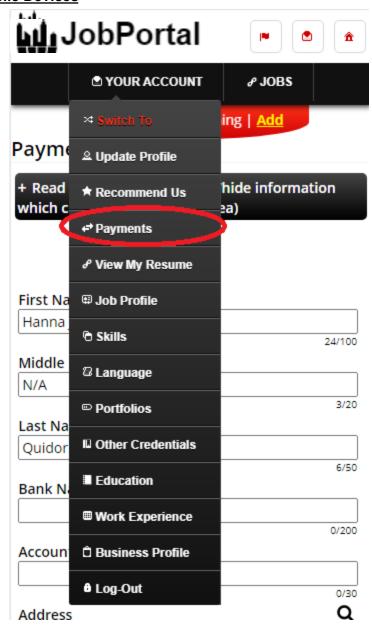

 To find your earnings, please input required Payment details below so we can know how we can send to you your earnings. In the menu, click the encircled item from Your Account as seen below. Once you are on the page, please fill-in all entries, either bank account or GCash, then Save your entries by clicking the Save button:

| a. <u>D</u>          | <u>esktop</u>                           |                |                       |                  |                          |            |         |
|----------------------|-----------------------------------------|----------------|-----------------------|------------------|--------------------------|------------|---------|
| a <u>Da</u><br>Jobl  | Portal                                  |                |                       |                  | Change Language          | ● Messages | Log-Out |
|                      |                                         | â HOME         | YOUR ACCOUNT          | ∂ JOE            | 3S                       |            |         |
| <b>.</b> .           |                                         | 5              |                       | dd               |                          |            |         |
| Payments             |                                         |                | 요 Update Profile      |                  |                          |            |         |
| + Read me first( cli | ck to show/hide information w           | hich can guid  | * Recommend Us        | _                |                          |            |         |
|                      |                                         |                | 🕈 Payments            | $\triangleright$ |                          |            |         |
|                      |                                         |                |                       |                  |                          |            |         |
|                      |                                         |                | Job Profile           |                  |                          |            |         |
|                      | First Name*<br>Hanna Jane Cleofe Quidor |                | 🕆 Skills              |                  |                          | _          |         |
|                      |                                         |                | <sup>©</sup> Language |                  |                          | 24/100     |         |
|                      | Middle Name*                            |                | Portfolios            |                  |                          |            |         |
|                      | Last Name                               |                | U Other Credentials   |                  |                          | 3/20       |         |
|                      | Quidor                                  |                | Education             |                  |                          | 6/50       |         |
|                      | Bank Name                               |                | Work Experience       |                  |                          |            |         |
|                      |                                         |                | 🛱 Business Profile    |                  |                          | 0/200      |         |
|                      | Account Number                          |                | ê Log-Out             |                  |                          | _          |         |
|                      |                                         |                |                       | -                |                          | 0/30       |         |
|                      | Address                                 |                |                       |                  |                          | ٩          |         |
|                      |                                         |                |                       |                  |                          | 0/500      |         |
|                      | Contact Number                          |                |                       |                  |                          | 0/500      |         |
|                      | 09387918789                             |                |                       |                  |                          | 11/20      |         |
|                      | G-Cash                                  |                |                       |                  |                          |            |         |
|                      | L                                       |                |                       |                  |                          | 0/20       |         |
|                      | Other Bank Information (ind             | licate additio | nal information here  | that is nee      | eded for the bank transf | er)        |         |
|                      |                                         |                |                       |                  |                          |            |         |