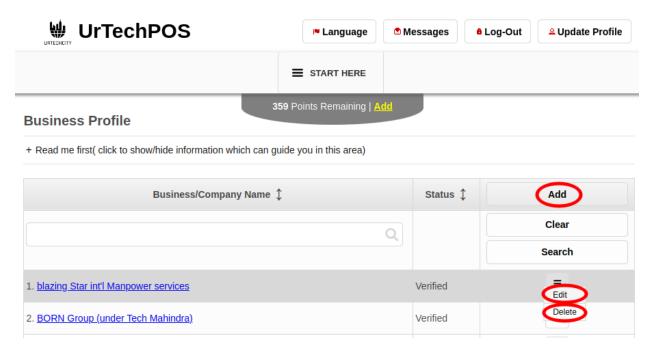

### **UrTechPOS**

# Create Business Profile

## a. <u>Desktop</u>

**Business Profile** 