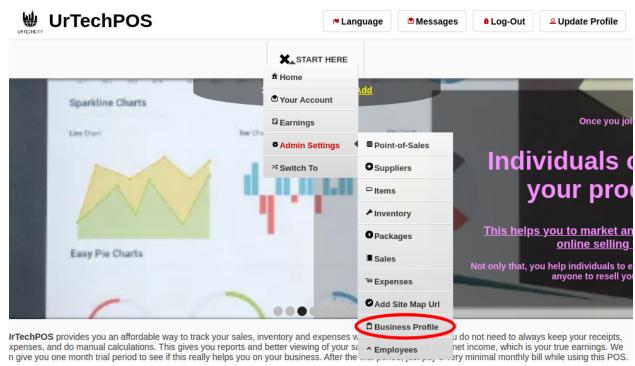

#### 1. Click Business Profile from the menu:





### a. Mobile Devices



- 2. Creating a business profile is important. This makes sure that applicants know more information about your company. Please take note of the below:
  - Add button adds a business profile
  - Edit button updates/changes business profile
  - **Delete** button deletes existing business profile
  - a. Desktop

### **UrTechPOS**

# Create Business Profile



### b. Mobile Devices



- 3. Once you click the **Add** or **Edit** Button, it will take you to this page. Please take note of the below:
  - Attach some proof of legitimacy, since applicants also wants to validate the company they are applying from
  - Fill-in all the entries then click the **Save** button to save the changes made.

## a. <u>Desktop</u>

**Business Profile**