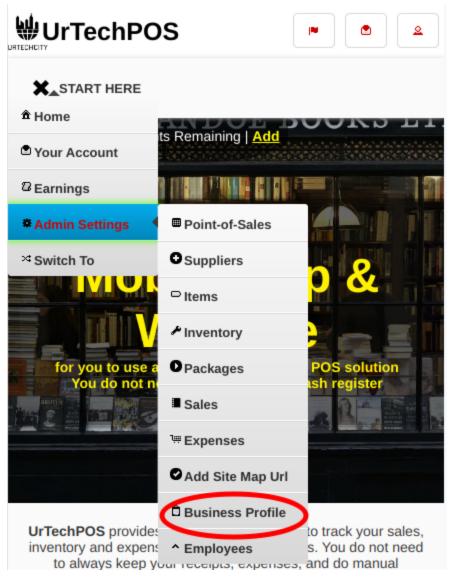

#### 1. Click Business Profile from the menu:

### a. Mobile Devices

- 2. Creating a business profile is important. This makes sure that applicants know more information about your company. Please take note of the below:
  - Add button adds a business profile
  - Edit button updates/changes business profile
  - **Delete** button deletes existing business profile
  - a. Desktop