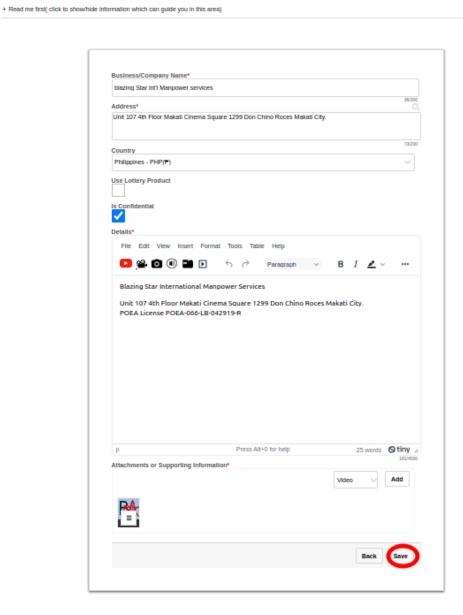

### b. Mobile Devices

- 3. Once you click the **Add** or **Edit** Button, it will take you to this page. Please take note of the below:
  - Attach some proof of legitimacy, since applicants also wants to validate the company they are applying from
  - Fill-in all the entries then click the **Save** button to save the changes made.