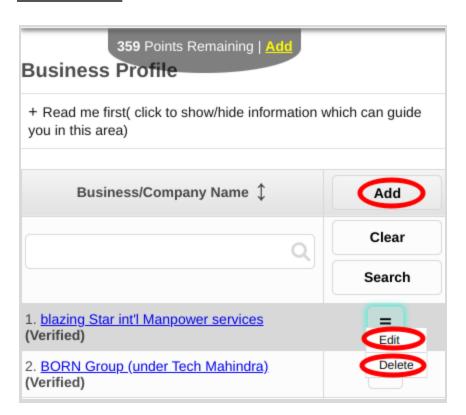

### b. Mobile Devices

- 3. Once you click the **Add** or **Edit** Button, it will take you to this page. Please take note of the below:
  - Attach some proof of legitimacy, since applicants also wants to validate the company they are applying from
  - Fill-in all the entries then click the **Save** button to save the changes made.