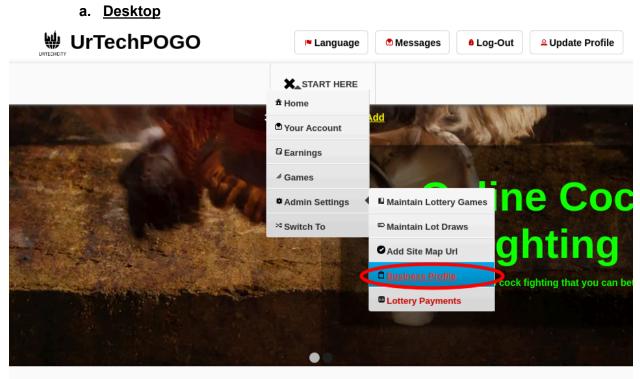

1. Click Business Profile from the menu:

UrTechPOGO provides you a way to bet online with various games available. No need to go to your loto branches or cock fighting arena in order to bet. We always eventually add more games from time to time that you can check out. Even if you are at work, or somewhere that you can't go to your betting place, this product helps you do it remotely. This makes all betting places accessible online.

a. Mobile Devices

UrTechPOGO provides you a way to bet online with various games available. No need to go to your loto branches or cock fighting arena in order to bet. We always eventually add

- 2. Creating a business profile is important. This makes sure that applicants know more information about your company. Please take note of the below:
  - Add button adds a business profile
  - Edit button updates/changes business profile
  - Delete button deletes existing business profile
  - a. Desktop

÷