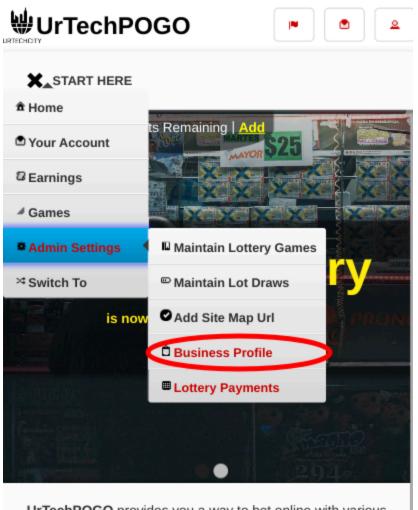

## b. Mobile Devices

| START HERE                                                        |                 |
|-------------------------------------------------------------------|-----------------|
| 339 Points Remaining   Add<br>Business Profile                    |                 |
| + Read me first( click to show/hide information you in this area) | which can guide |
| Business/Company Name 🗘                                           | Add             |
| ٩                                                                 | Clear           |
|                                                                   | Search          |
| 1. <u>blazing Star int'l Manpower services</u><br>(Verified)      | Edit            |
| 2. <u>Blazing Star Int'l Manpower Services</u><br>(Unverified)    | Delete          |
| 2. BOBN Crown (under Tech Mahindre)                               |                 |