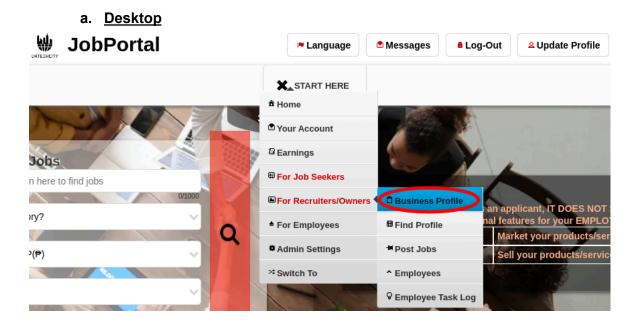

1. Click **Business Profile** from the menu:

a. Mobile Devices

| <b>X</b> _START HERE         |                       |
|------------------------------|-----------------------|
| t Home                       |                       |
| Your Account                 | emaining   <u>Add</u> |
| <sup>2</sup> Earnings        | s                     |
| <sup>3</sup> For Job Seekers | e to find jobs        |
| For Recruiters/Owner         | Business Profile      |
| For Employees                | Find Profile          |
| Admin Settings               | TPost Jobs            |
| <sup>⊄</sup> Switch To       | ^ Employees           |
| Which state?                 | ♀ Employee Task Log   |

2. Creating a business profile is important. This makes sure that applicants know more information about your company. Please take note of the below: