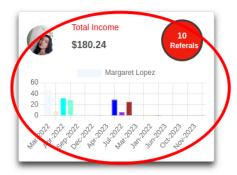

### b. Mobile Devices

3. Once you click search, you can see the results below. It is showing your income and below you, you can see your referral's income. This visualizes which of your referrals are helping you earn more income based on their contents. We advise you to refer to as many people that will be very active on creating job posts if they are a recruiter. If they are a job seeker, a lot of recruiters are viewing their resume or they are actively applying to many jobs.