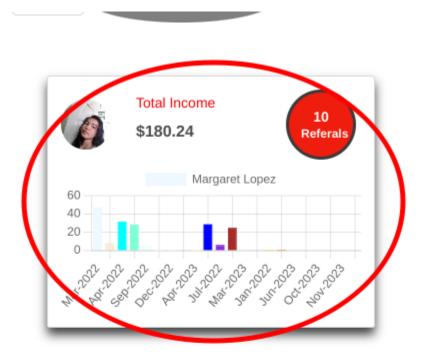

### b. Mobile Devices

3. Once you click search, you can see the results below. It is showing your income and below you, you can see your referral's income. This visualizes which of your referrals are helping you earn more income based on their contents. We advise you to refer to as many people that will be very active on creating job posts if they are a recruiter. If they are a job seeker, a lot of recruiters are viewing their resume or they are actively applying to many jobs.