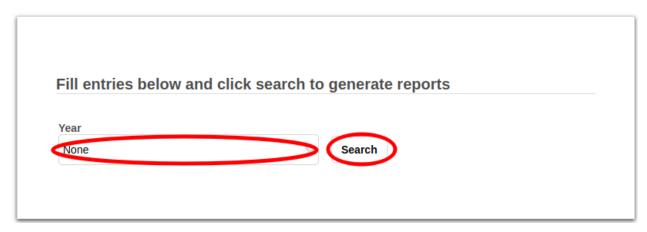

## a. Desktop

a. Mobile Devices

Select your preferred Year to see your earnings, but if you want to see on all years just leave it to **None**, then click the **Search** button:

#### a. Desktop

### b. Mobile Devices

3. Once you click search, you can see the results below. It is showing your income and below you, you can see your referral's income. This visualizes which of your referrals are helping you earn more income based on their contents. We advise you to refer to as many people that will be very active on creating job posts if they are a recruiter. If they are a job seeker, a lot of recruiters are viewing their resume or they are actively applying to many jobs.