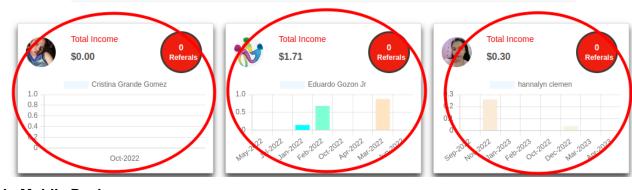

### b. Mobile Devices

3. Once you click search, you can see the results below. It is showing your income and below you, you can see your referral's income. This visualizes which of your referrals are helping you earn more income based on their contents. We advise you to refer to as many people that will be very active on creating job posts if they are a recruiter. If they are a job seeker, a lot of recruiters are viewing their resume or they are actively applying to many jobs.