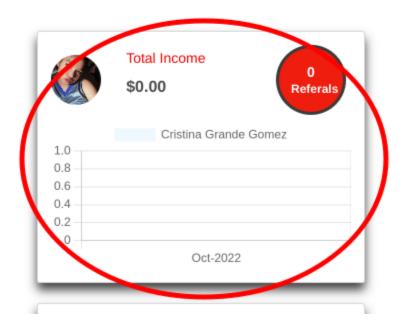

### b. Mobile Devices

3. Once you click search, you can see the results below. It is showing your income and below you, you can see your referral's income. This visualizes which of your referrals are helping you earn more income based on their contents. We advise you to refer to as many people that will be very active on creating job posts if they are a recruiter. If they are a job seeker, a lot of recruiters are viewing their resume or they are actively applying to many jobs.