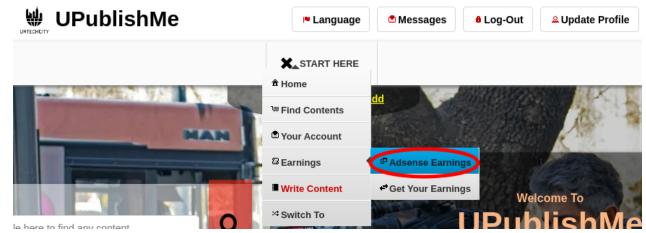

1. Go to the UPublishMe website and click the Adsense Earnings from the menu:

## a. Desktop

a. Mobile Devices

Select your preferred Year to see your earnings, but if you want to see on all years just leave it to **None**, then click the **Search** button: