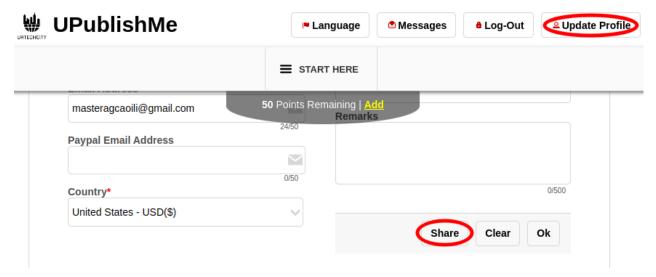

copy your referral code so that when they register, it will indicate that you refer them to register. Once you have referred them, the exciting part is **YOU WILL EARN FROM THEM** automatically on every job posts views they get (if they are a recruiter) or resume views they get (if they are applicants). Go to the **Update Profile** page from the menu and just click the **Share** button below inside the Update Profile page, this will copy the url with your referral code then send it to them, either via sms or via social network messenger by pasting the copied url.