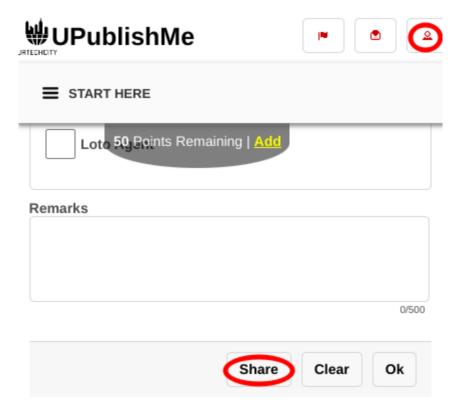

copy your referral code so that when they register, it will indicate that you refer them to register. Once you have referred them, the exciting part is **YOU WILL EARN FROM THEM** automatically on every job posts views they get (if they are a recruiter) or resume views they get (if they are applicants). Go to the **Update Profile** page from the menu and just click the **Share** button below inside the Update Profile page, this will copy the url with your referral code then send it to them, either via sms or via social network messenger by pasting the copied url.