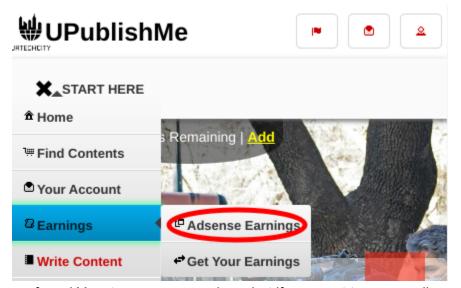

1. Go to the UPublishMe website and click the Adsense Earnings from the menu:

## a. Desktop

a. Mobile Devices

Select your preferred Year to see your earnings, but if you want to see on all years just leave it to **None**, then click the **Search** button: