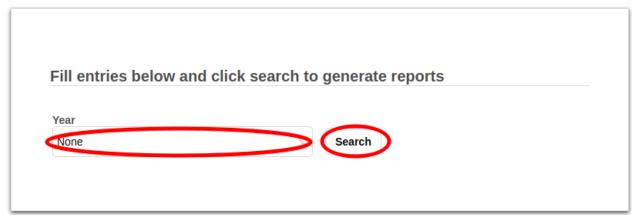

## 1. Go to the job portal website and click the Adsense Earnings from the menu:

2. Select your preferred Year to see your earnings, but if you want to see on all years just leave it to **None**, then click the **Search** button:

# Fill entries below and click search to generate reports

3. Once you click search, you can see the results below. It is showing your income and below you, you can see your referral's income. This visualizes which of your referrals are helping you earn more income based on their contents. We advise you to refer to as many people that will be very active on creating job posts if they are a recruiter. If they are a job seeker, a lot of recruiters are viewing their resume or they are actively applying to many jobs.