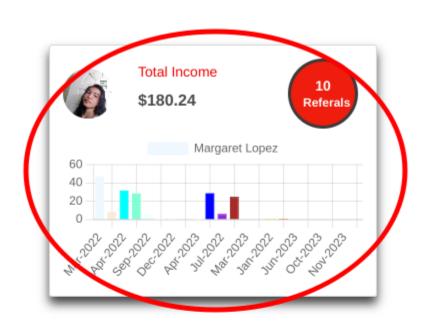

# Fill entries below and click search to generate reports

3. Once you click search, you can see the results below. It is showing your income and below you, you can see your referral's income. This visualizes which of your referrals are helping you earn more income based on their contents. We advise you to refer to as many people that will be very active on creating job posts if they are a recruiter. If they are a job seeker, a lot of recruiters are viewing their resume or they are actively applying to many jobs.

# Your referals

4. For you to refer, you need to encourage many people to register and use the Job Portal, either they are applicants or recruiters (even recruiters from another company). Once you encourage them, you can teach them how to register or show them where to locate the Registration page. We have a user guide for that as well. You need to send the link of the page where they can register. Below shows how you can get the link and it will