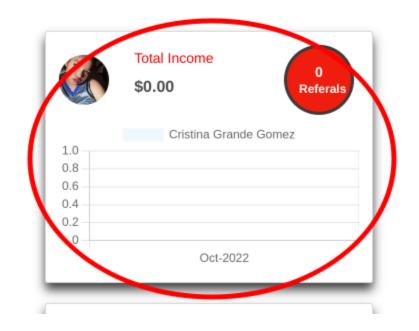

# Fill entries below and click search to generate reports

3. Once you click search, you can see the results below. It is showing your income and below you, you can see your referral's income. This visualizes which of your referrals are helping you earn more income based on their contents. We advise you to refer to as many people that will be very active on creating job posts if they are a recruiter. If they are a job seeker, a lot of recruiters are viewing their resume or they are actively applying to many jobs.

# Your referals

4. For you to refer, you need to encourage many people to register and use the Job Portal, either they are applicants or recruiters (even recruiters from another company). Once you encourage them, you can teach them how to register or show them where to locate the Registration page. We have a user guide for that as well. You need to send the link of the page where they can register. Below shows how you can get the link and it will