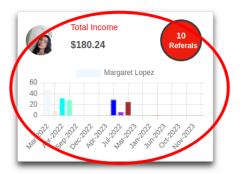

# Fill entries below and click search to generate reports

3. Once you click search, you can see the results below. It is showing your income and below you, you can see your referral's income. This visualizes which of your referrals are helping you earn more income based on their contents. We advise you to refer to as many people that will be very active on creating job posts if they are a recruiter. If they are a job seeker, a lot of recruiters are viewing their resume or they are actively applying to many jobs.