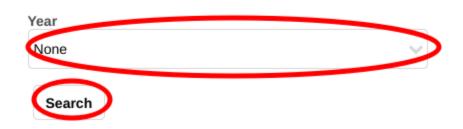

## 1. Go to the job portal website and click the Adsense Earnings from the menu:

2. Select your preferred Year to see your earnings, but if you want to see on all years just leave it to **None**, then click the **Search** button:

# Fill entries below and click search to generate reports

3. Once you click search, you can see the results below. It is showing your income and below you, you can see your referral's income. This visualizes which of your referrals are helping you earn more income based on their contents. We advise you to refer to as many people that will be very active on creating job posts if they are a recruiter. If they are a job seeker, a lot of recruiters are viewing their resume or they are actively applying to many jobs.