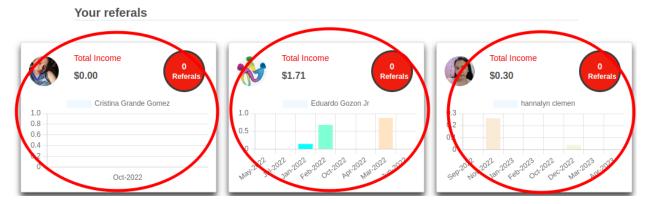

# Fill entries below and click search to generate reports

3. Once you click search, you can see the results below. It is showing your income and below you, you can see your referral's income. This visualizes which of your referrals are helping you earn more income based on their contents. We advise you to refer to as many people that will be very active on creating job posts if they are a recruiter. If they are a job seeker, a lot of recruiters are viewing their resume or they are actively applying to many jobs.

# Your referals

4. For you to refer, you need to encourage many people to register and use the Job Portal, either they are applicants or recruiters (even recruiters from another company). Once you encourage them, you can teach them how to register or show them where to locate the Registration page. We have a user guide for that as well. You need to send the link of the page where they can register. Below shows how you can get the link and it will