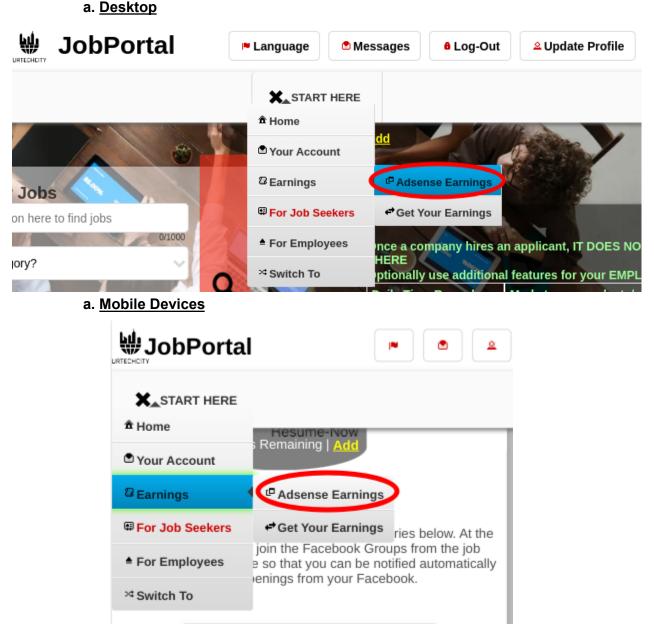

## 1. Go to the job portal website and click the Adsense Earnings from the menu:

2. Select your preferred Year to see your earnings, but if you want to see on all years just leave it to **None**, then click the **Search** button:

a. <u>Desktop</u>

### b. Mobile Devices

+ Read me first( click to show/hide information which can guide you in this area)