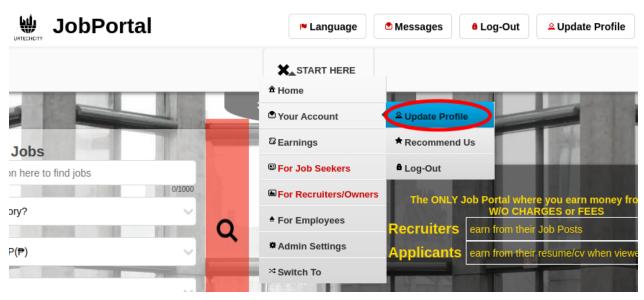

## UrTechCity - Job Portal Google Adsense Earnings

copy your referral code so that when they register, it will indicate that you refer them to register. Once you have referred them, the exciting part is **YOU WILL EARN FROM THEM** automatically on every job posts views they get (if they are a recruiter) or resume views they get (if they are applicants). Go to the **Update Profile** page from the menu and just click the **Share** button below inside the Update Profile page, this will copy the url with your referral code then send it to them, either via sms or via social network messenger by pasting the copied url.